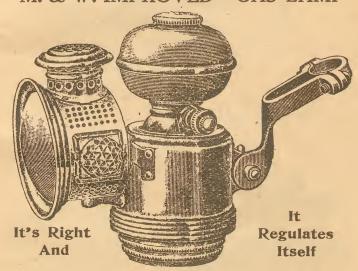

"M. & W. IMPROVED" GAS LAMP

With full charge will burn over five hours. The patent water trap and gas seal make the flame steady, and the combination gas and water cock is an important feature. The water and gas can be turned off at the same time, preserving the gas in readiness for future use. There is no danger of the generation of gas continuing, as the same action of the cock that turns off the gas has already automatically shut off the water. This lamp is all right and equal to many higher priced lamps. I recommend it. Price, \$1.50 each.